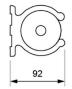

### **Dimensions**

# Surface mounting

DATA SHEET. Model: LTL-800 \_ Rev. 01 (March 2024)