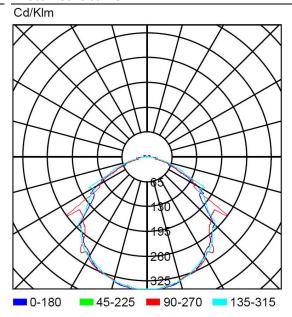

tting to be surface mounted. Illumination by LED-strip with internal and external transparent diffusers. Cylindrical design with the possibility of rotation in its two lateral supports. Supplied with a PG-11 cable gland for cable entry from the side.

#### **Technical characteristics**

Lamp in emergency 16 x LED White 5,700 K

Lampara in maintained N/A
Flux in emergency 800 lm
Flux in maintained N/A

LED charge indicator 1 x LED green

Autonomy 1 h

Power supply voltage 230 Vac - 50 HzOperation temperature  $0 \div 40^{\circ}\text{C}$ Mains power 3.0 W

Battery Li-lon (HT) 3.7 V – 3.5 Ah

Remote controllable Yes (TL-300)
Protection rating IP67 - IK07
Electrical insulation Class I

Applicable legislation CE marking (93/68/CEE):

2014/35/EU 2014/30/EU 2011/65/EU

### **Photometric curve**



### **Dimensions**

# Surface mounting





DATA SHEET. Model: LTL-800 \_ Rev. 01 (March 2024)