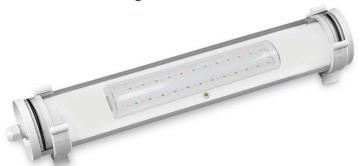

### **Description**

Self-contained watertight emergency lighting fitting to be surface mounted. Illumination by LED-strip with internal and external transparent diffusers. Cylindrical design with the possibility of rotation in its two lateral supports. Supplied with a PG-11 cable gland for cable entry from the side.

#### **Technical characteristics**

Lamp in emergency 16 x LED White 5,700 K

Lampara in maintained N/A
Flux in emergency 800 lm
Flux in maintained N/A

LED charge indicator 1 x LED green

Autonomy 1 h

Power supply voltage 230 Vac - 50 HzOperation temperature  $0 \div 40^{\circ}\text{C}$ Mains power 3.0 W