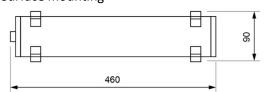

### **Dimensions**

# Surface mounting

DATA SHEET. Model: LTL-800 \_ Rev. 01 (March 2024)